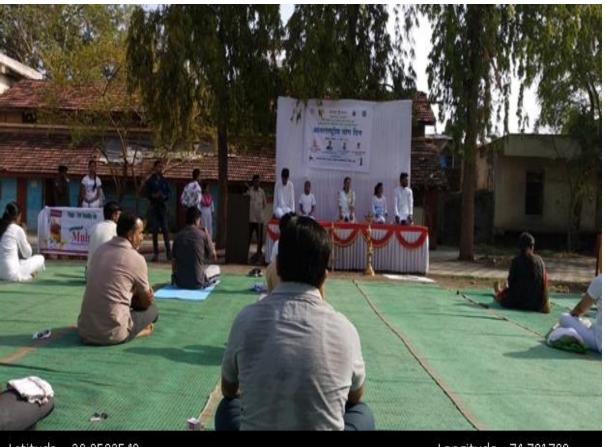

Principal
Dr. Rajendra D. Wagh
(M.Pharm. Ph.D.)

Ref No.: DCS/ARACOP/ Date:

Latitude 20.9583549 Longitude 74.781799

| Sr. No | Event               | Completion date | Remarks                | No of Participants |
|--------|---------------------|-----------------|------------------------|--------------------|
| 2.     | Blood donation camp | 13/03/2020      | Successfully completed | 23                 |