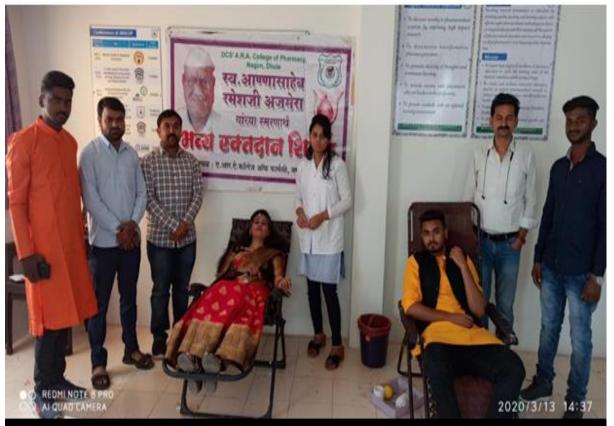

# **Summary of Activities of Academic Year 2019-20**

| Sr. No | Event                                                         | Completion<br>date | Remarks                | No of<br>Participants |
|--------|---------------------------------------------------------------|--------------------|------------------------|-----------------------|
| 1.     | Social Charity Day                                            | 13/03/2020         | Successfully completed | 21                    |
| 2.     | Blood donation camp                                           | 13/03/2020         | Successfully completed | 23                    |
| 3.     | Women's Day Safety & Empowerment Taekwondo Training           | 08/03/2020         | Successfully completed | 20                    |
| 4.     | Eye check-up camp                                             | 21/01/2020         | Successfully completed | 30                    |
| 5.     | Red Ribbon<br>Awareness                                       | 17/01/2020         | Successfully completed | 23                    |
| 6.     | Samvidhan Divas                                               | 26/11/2019         | Successfully completed | 23                    |
| 7.     | Swatch Bharat<br>Abhiyan                                      | 02/11/2019         | Successfully completed | 20                    |
| 8.     | Guest Lecture on GPAT Preparation & development of Softskills | 10/10/2019         | Successfully completed | 18                    |
| 9.     | Tree Plantation                                               | 05/09/2019         | Successfully completed | 23                    |
| 10.    | Fire SafetyTraining                                           | 26/07/2019         | Successfully completed | 24                    |
| 11.    | International Yoga<br>day                                     | 21/06/2019         | Successfully completed | 50                    |

Principal
Dr. Rajendra D. Wagh
(M.Pharm. Ph.D.)

Ref No.: DCS/ARACOP/ Date:

Latitude 20.9583549 Longitude 74.781799

| Sr. No | Event               | Completion date | Remarks                | No of Participants |
|--------|---------------------|-----------------|------------------------|--------------------|
| 2.     | Blood donation camp | 13/03/2020      | Successfully completed | 23                 |