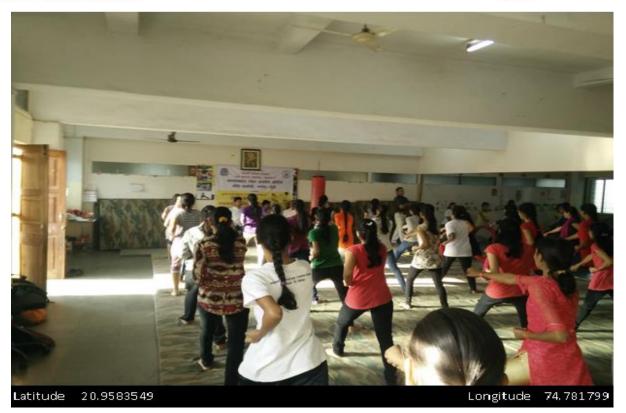

Principal
Dr. Rajendra D. Wagh
(M.Pharm. Ph.D.)

Ref No.: DCS/ARACOP/ Date:

| Sr. No | Event                          | Completion date | Remarks      | No of Participants |
|--------|--------------------------------|-----------------|--------------|--------------------|
| 3.     | Women's Day<br>Safety &        | 08/03/2020      | Successfully | 20                 |
| 3.     | Empowerment Taekwondo Training | 06/03/2020      | completed    | 20                 |