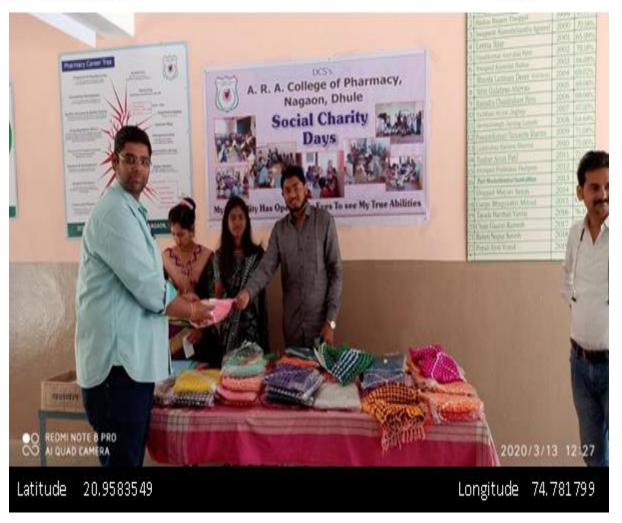

# **Summary of Activities of Academic Year 2019-20**

| Sr. No | Event                                                         | Completion<br>date | Remarks                | No of<br>Participants |
|--------|---------------------------------------------------------------|--------------------|------------------------|-----------------------|
| 1.     | Social Charity Day                                            | 13/03/2020         | Successfully completed | 21                    |
| 2.     | Blood donation camp                                           | 13/03/2020         | Successfully completed | 23                    |
| 3.     | Women's Day Safety & Empowerment Taekwondo Training           | 08/03/2020         | Successfully completed | 20                    |
| 4.     | Eye check-up camp                                             | 21/01/2020         | Successfully completed | 30                    |
| 5.     | Red Ribbon<br>Awareness                                       | 17/01/2020         | Successfully completed | 23                    |
| 6.     | Samvidhan Divas                                               | 26/11/2019         | Successfully completed | 23                    |
| 7.     | Swatch Bharat<br>Abhiyan                                      | 02/11/2019         | Successfully completed | 20                    |
| 8.     | Guest Lecture on GPAT Preparation & development of Softskills | 10/10/2019         | Successfully completed | 18                    |
| 9.     | Tree Plantation                                               | 05/09/2019         | Successfully completed | 23                    |
| 10.    | Fire SafetyTraining                                           | 26/07/2019         | Successfully completed | 24                    |
| 11.    | International Yoga<br>day                                     | 21/06/2019         | Successfully completed | 50                    |

Principal
Dr. Rajendra D. Wagh
(M.Pharm. Ph.D.)

Ref No.: DCS/ARACOP/ Date:

| Sr. No | Event              | Completion date | Remarks                | No of<br>Participants |
|--------|--------------------|-----------------|------------------------|-----------------------|
| 1.     | Social Charity Day | 13/03/2020      | Successfully completed | 21                    |