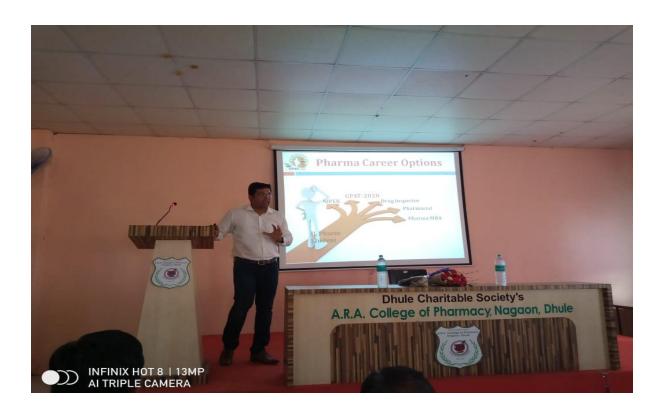

# **Summary of Activities of Academic Year 2019-20**

| Sr. No | Event                                                         | Completion<br>date | Remarks                | No of<br>Participants |
|--------|---------------------------------------------------------------|--------------------|------------------------|-----------------------|
| 1.     | Social Charity Day                                            | 13/03/2020         | Successfully completed | 21                    |
| 2.     | Blood donation camp                                           | 13/03/2020         | Successfully completed | 23                    |
| 3.     | Women's Day Safety & Empowerment Taekwondo Training           | 08/03/2020         | Successfully completed | 20                    |
| 4.     | Eye check-up camp                                             | 21/01/2020         | Successfully completed | 30                    |
| 5.     | Red Ribbon<br>Awareness                                       | 17/01/2020         | Successfully completed | 23                    |
| 6.     | Samvidhan Divas                                               | 26/11/2019         | Successfully completed | 23                    |
| 7.     | Swatch Bharat<br>Abhiyan                                      | 02/11/2019         | Successfully completed | 20                    |
| 8.     | Guest Lecture on GPAT Preparation & development of Softskills | 10/10/2019         | Successfully completed | 18                    |
| 9.     | Tree Plantation                                               | 05/09/2019         | Successfully completed | 23                    |
| 10.    | Fire SafetyTraining                                           | 26/07/2019         | Successfully completed | 24                    |
| 11.    | International Yoga<br>day                                     | 21/06/2019         | Successfully completed | 50                    |