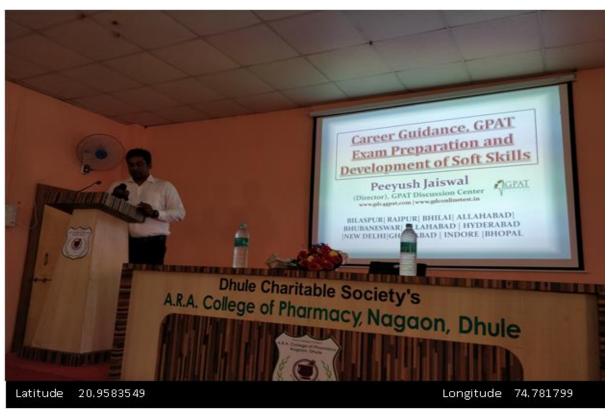

# **Summary of Activities of Academic Year 2019-20**

| Sr. No | Event                                                         | Completion<br>date | Remarks                | No of<br>Participants |
|--------|---------------------------------------------------------------|--------------------|------------------------|-----------------------|
| 1.     | Social Charity Day                                            | 13/03/2020         | Successfully completed | 21                    |
| 2.     | Blood donation camp                                           | 13/03/2020         | Successfully completed | 23                    |
| 3.     | Women's Day Safety & Empowerment Taekwondo Training           | 08/03/2020         | Successfully completed | 20                    |
| 4.     | Eye check-up camp                                             | 21/01/2020         | Successfully completed | 30                    |
| 5.     | Red Ribbon<br>Awareness                                       | 17/01/2020         | Successfully completed | 23                    |
| 6.     | Samvidhan Divas                                               | 26/11/2019         | Successfully completed | 23                    |
| 7.     | Swatch Bharat<br>Abhiyan                                      | 02/11/2019         | Successfully completed | 20                    |
| 8.     | Guest Lecture on GPAT Preparation & development of Softskills | 10/10/2019         | Successfully completed | 18                    |
| 9.     | Tree Plantation                                               | 05/09/2019         | Successfully completed | 23                    |
| 10.    | Fire SafetyTraining                                           | 26/07/2019         | Successfully completed | 24                    |
| 11.    | International Yoga<br>day                                     | 21/06/2019         | Successfully completed | 50                    |