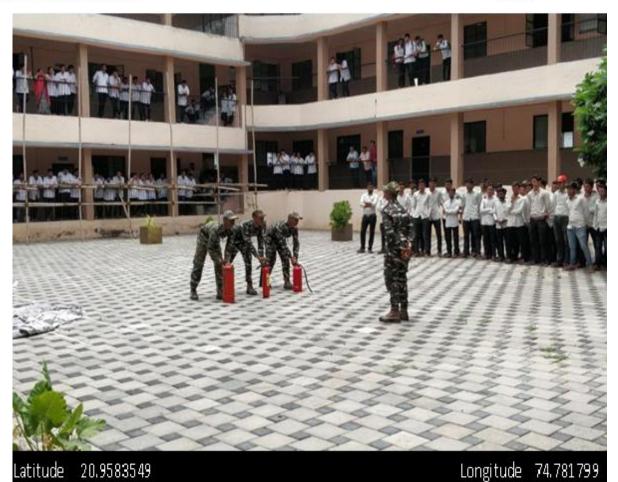

Principal
Dr. Rajendra D. Wagh
(M.Pharm. Ph.D.)

Ref No.: DCS/ARACOP/ Date:

Latitude 20.9583549 Longitude 74.781799

| Sr. No | Event               | Completion date | Remarks                | No of Participants |
|--------|---------------------|-----------------|------------------------|--------------------|
| 2.     | Blood donation camp | 13/03/2020      | Successfully completed | 23                 |