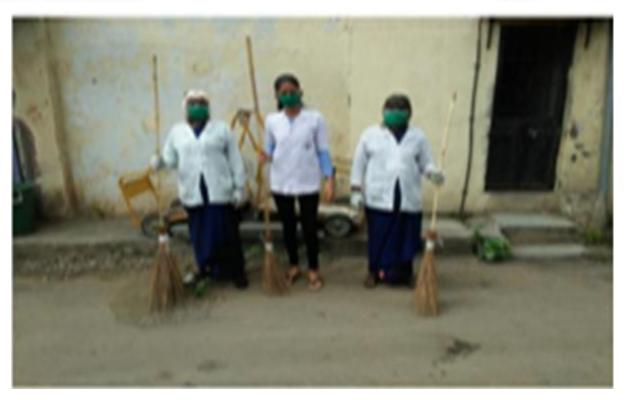

# **Summary of Activities of Academic Year 2019-20**

| Sr. No | Event                                                         | Completion<br>date | Remarks                | No of<br>Participants |
|--------|---------------------------------------------------------------|--------------------|------------------------|-----------------------|
| 1.     | Social Charity Day                                            | 13/03/2020         | Successfully completed | 21                    |
| 2.     | Blood donation camp                                           | 13/03/2020         | Successfully completed | 23                    |
| 3.     | Women's Day Safety & Empowerment Taekwondo Training           | 08/03/2020         | Successfully completed | 20                    |
| 4.     | Eye check-up camp                                             | 21/01/2020         | Successfully completed | 30                    |
| 5.     | Red Ribbon<br>Awareness                                       | 17/01/2020         | Successfully completed | 23                    |
| 6.     | Samvidhan Divas                                               | 26/11/2019         | Successfully completed | 23                    |
| 7.     | Swatch Bharat<br>Abhiyan                                      | 02/11/2019         | Successfully completed | 20                    |
| 8.     | Guest Lecture on GPAT Preparation & development of Softskills | 10/10/2019         | Successfully completed | 18                    |
| 9.     | Tree Plantation                                               | 05/09/2019         | Successfully completed | 23                    |
| 10.    | Fire SafetyTraining                                           | 26/07/2019         | Successfully completed | 24                    |
| 11.    | International Yoga<br>day                                     | 21/06/2019         | Successfully completed | 50                    |