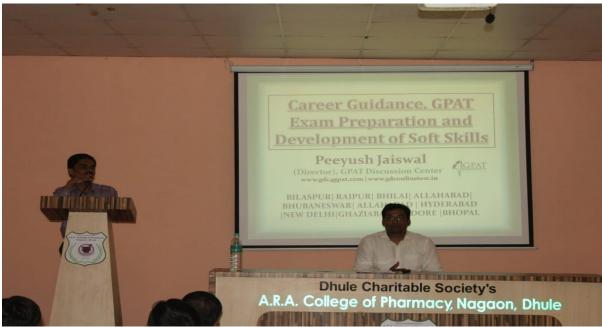

# **Summary of Activities of Academic Year 2019-20**

| Sr. No | Event                                                         | Completion<br>date | Remarks                | No of<br>Participants |
|--------|---------------------------------------------------------------|--------------------|------------------------|-----------------------|
| 1.     | Social Charity Day                                            | 13/03/2020         | Successfully completed | 21                    |
| 2.     | Blood donation camp                                           | 13/03/2020         | Successfully completed | 23                    |
| 3.     | Women's Day Safety & Empowerment Taekwondo Training           | 08/03/2020         | Successfully completed | 20                    |
| 4.     | Eye check-up camp                                             | 21/01/2020         | Successfully completed | 30                    |
| 5.     | Red Ribbon<br>Awareness                                       | 17/01/2020         | Successfully completed | 23                    |
| 6.     | Samvidhan Divas                                               | 26/11/2019         | Successfully completed | 23                    |
| 7.     | Swatch Bharat<br>Abhiyan                                      | 02/11/2019         | Successfully completed | 20                    |
| 8.     | Guest Lecture on GPAT Preparation & development of Softskills | 10/10/2019         | Successfully completed | 18                    |
| 9.     | Tree Plantation                                               | 05/09/2019         | Successfully completed | 23                    |
| 10.    | Fire SafetyTraining                                           | 26/07/2019         | Successfully completed | 24                    |
| 11.    | International Yoga<br>day                                     | 21/06/2019         | Successfully completed | 50                    |